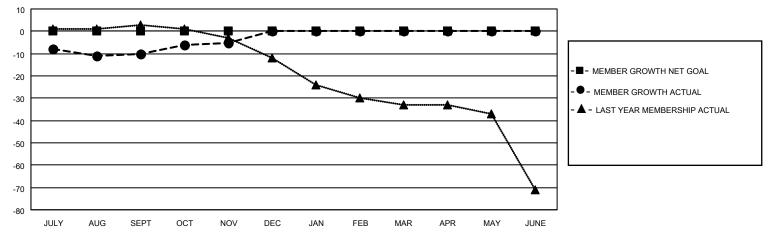

#### GOALS AND ACTUAL MEMBERS CUMULATIVE

| DROPPED CLUBS: 0 |    | 12 CLUBS OF 21 ADDED 1 OR<br>MORE NEW MEMBERS | GENDER DISTRIBUTION                |              |  |
|------------------|----|-----------------------------------------------|------------------------------------|--------------|--|
|                  |    | MONE NEW MEMBERS                              | MALE                               | 288 (61.41%) |  |
|                  |    |                                               | FEMALE                             | 181 (38.59%) |  |
| DROPPED MEMBERS  |    |                                               | NON BINARY                         | 0 (0.00%)    |  |
|                  |    |                                               | PREFER NOT TO ANSWER               | 0 (0.00%)    |  |
| DECEASED         | 4  |                                               |                                    |              |  |
| CLUB CANCELLED   | 0  | CLICK HERE FOR CUMULATIVE                     | TOTAL FAMILY UNIT MEMBERS 160      |              |  |
| OTHER            | 21 | MEMBERSHIP DATA                               |                                    |              |  |
| TOTAL            | 25 |                                               | FAMILY MEMBERS PAYING HALF DUES 81 |              |  |
|                  |    |                                               |                                    |              |  |

Results as of: 11/30/2022